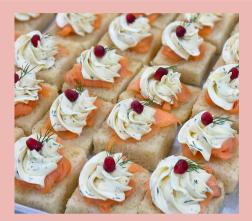

### BREAKFAST & MEETING: \$10/pax | Pick 4 different varieties of canapés | Minimum 10 pax | 2-5 days lead time GLAZE

Smoked Salmon and Herb Cream Cheese on House-made Focaccia (savoury)

Muhammara Roasted Red Pepper Spread on Housemade Focaccia (savoury)

#### HIGH TEA: \$14.90/pax | Pick 4 different varieties of canapés | Minimum 10 pax | 2-5 days lead time

Smoked Salmon and Herb Cream Cheese on House-made Focaccia (savoury)

Muhammara Roasted Red Pepper Spread on Housemade Focaccia (savoury)

#### FAMILY: \$12.90/pax | Pick 4 different varieties of canapés | Minimum 10 pax | 2-5 days lead time

Smoked Salmon and Herb Cream Cheese on House-made Focaccia (savoury)

Muhammara Roasted Red Pepper Spread on Housemade Focaccia (savoury)