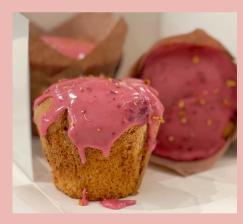

Brownie (gluten and dairy-free)

Scones
1. Gula Melaka 2. Dark Chocolate
Earl Grey-Lavender and/or
3. Matcha White Chocolate

Passionfruit Tart filled with Lemon Curd and Crème Légère, topped with fresh Passionfruit.

"JARDIN" Strawberry Tart filled with White Chocolate Ganache, house-made Strawberry Jam & Fresh Strawberries

Caramel Choco Chip Cookie Parfait with Dulce de Leche

Ruby Pearls Coco-Choco Bliss Balls Coated in Ruby Chocolate