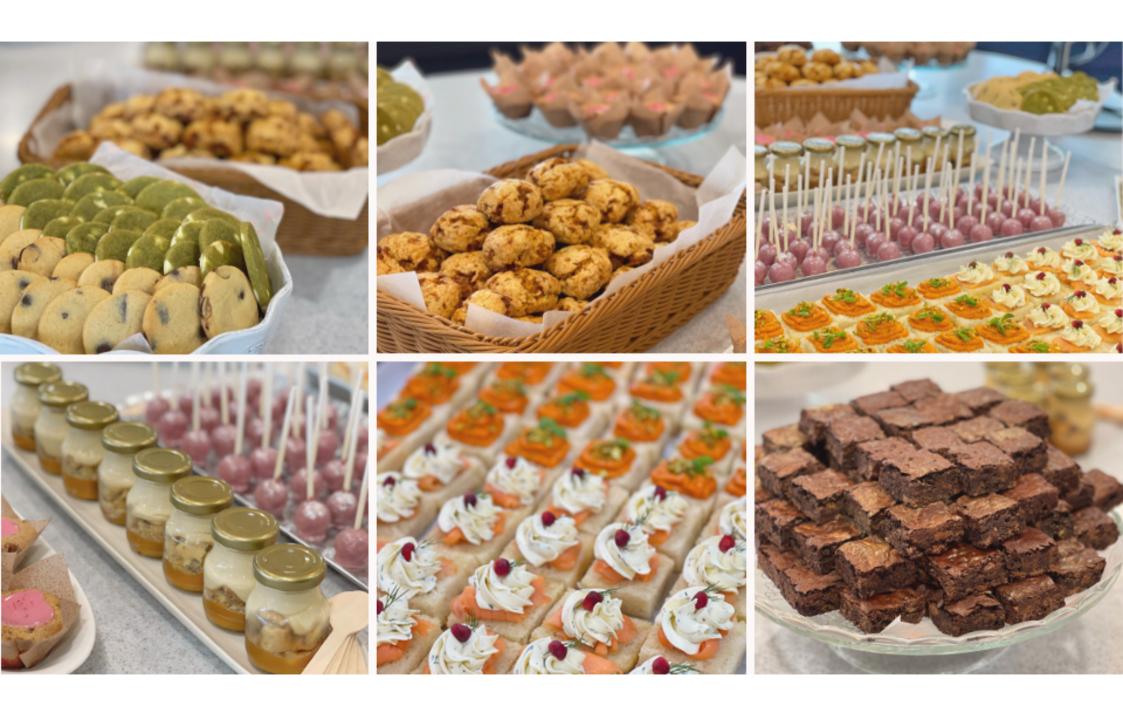

### BREAKFAST & MEETING: \$10/pax | Pick 4 different varieties of canapés | Minimum 10 pax | 2-5 days lead time GLAZE

Smoked Salmon and Herb Cream Cheese on House-made Focaccia (savoury)

Muhammara Roasted Red Pepper Spread on Housemade Focaccia (savoury)

#### HIGH TEA: \$14.90/pax | Pick 4 different varieties of canapés | Minimum 10 pax | 2-5 days lead time

Smoked Salmon and Herb Cream Cheese on House-made Focaccia (savoury)

Muhammara Roasted Red Pepper Spread on Housemade Focaccia (savoury)

#### FAMILY: \$12.90/pax | Pick 4 different varieties of canapés | Minimum 10 pax | 2-5 days lead time

Smoked Salmon and Herb Cream Cheese on House-made Focaccia (savoury)

Muhammara Roasted Red Pepper Spread on Housemade Focaccia (savoury)