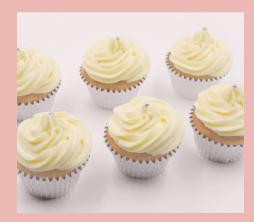

Brownie (gluten and dairy-free)

Scones
1. Gula Melaka 2. Dark Chocolate
Earl Grey-Lavender and/or
3. Matcha White Chocolate

Cookies

1.Matcha White Chocolate and/or

2.Chocolate Chip

Vanilla Cupcakes with Cream Cheese Frosting (colourful sprinkles optional)