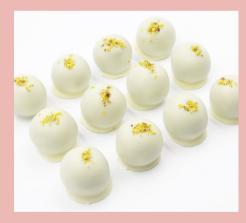

Bliss Balls
1. Coco-Choco and/or 2.Chai Latte
(raw, vegan & gluten-free)

Cookies

1.Matcha White Chocolate and/or

2.Chocolate Chip

"JARDIN" Strawberry Tart filled with White Chocolate Ganache, house-made Strawberry Jam & Fresh Strawberries

Caramel Choco Chip Cookie Parfait with Dulce de Leche

Ruby Pearls Coco-Choco Bliss Balls Coated in Ruby Chocolate

Caramel Cupcakes with Chocolate Chip Cookie Crumbles

Ruby Pearls Coco-Choco Bliss Balls Coated in Ruby Chocolate