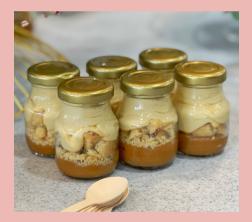

"JARDIN" Strawberry Tart filled with White Chocolate Ganache, house-made Strawberry Jam & Fresh Strawberries

Caramel Choco Chip Cookie Parfait with Dulce de Leche

Ruby Pearls Coco-Choco Bliss Balls Coated in Ruby Chocolate