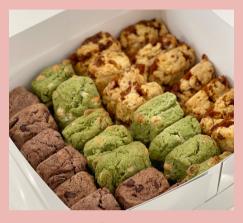

Bliss Balls
1. Coco-Choco and/or 2.Chai Latte
(raw, vegan & gluten-free)

Cookies

1.Matcha White Chocolate and/or

2.Chocolate Chip

Brownie (gluten and dairy-free)

Scones
1. Gula Melaka 2. Dark Chocolate
Earl Grey-Lavender and/or
3. Matcha White Chocolate

Cookies

1.Matcha White Chocolate and/or

2.Chocolate Chip

Vanilla Cupcakes with Cream Cheese Frosting (colourful sprinkles optional)