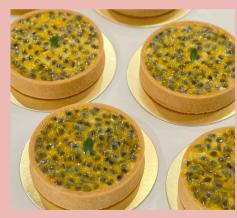

Brownie (gluten and dairy-free)

Scones
1. Gula Melaka 2. Dark Chocolate
Earl Grey-Lavender and/or
3. Matcha White Chocolate

Passionfruit Tart filled with Lemon Curd and Crème Légère, topped with fresh Passionfruit.