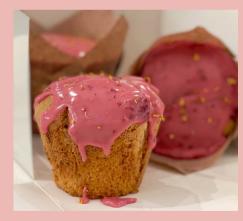

Brownie (gluten and dairy-free)

Scones
1. Gula Melaka 2. Dark Chocolate
Earl Grey-Lavender and/or
3. Matcha White Chocolate

Muffins
1.Mixed Berry and/or 2. Chocolate
Banana with Walnuts
(gluten-free)

Overnight Honey Oats in a Jar

Brownie (gluten and dairy-free)

Scones
1. Gula Melaka 2. Dark Chocolate
Earl Grey-Lavender and/or
3. Matcha White Chocolate

Cookies

1.Matcha White Chocolate and/or

2.Chocolate Chip

Vanilla Cupcakes with Cream Cheese Frosting (colourful sprinkles optional)