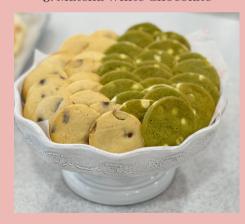

Bliss Balls
1. Coco-Choco and/or 2.Chai Latte
(raw, vegan & gluten-free)

Cookies

1.Matcha White Chocolate and/or

2.Chocolate Chip

"JARDIN" Strawberry Tart filled with White Chocolate Ganache, house-made Strawberry Jam & Fresh Strawberries

Caramel Choco Chip Cookie Parfait with Dulce de Leche

Ruby Pearls Coco-Choco Bliss Balls Coated in Ruby Chocolate