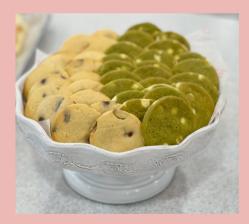

Bliss Balls
1. Coco-Choco and/or 2.Chai Latte
(raw, vegan & gluten-free)

Cookies

1.Matcha White Chocolate and/or

2.Chocolate Chip

Brownie (gluten and dairy-free)

Scones
1. Gula Melaka 2. Dark Chocolate
Earl Grey-Lavender and/or
3. Matcha White Chocolate

Cookies

1.Matcha White Chocolate and/or

2.Chocolate Chip

Vanilla Cupcakes with Cream Cheese Frosting (colourful sprinkles optional)